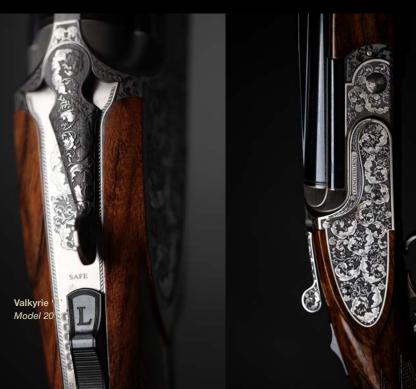

## Valkyrie

The Valkyrie model's floral design is a symphony of flowing lines and delicate details that intertwine, evoking the spirit of Sir William Morris's artistic legacy. Each element is meticulously crafted, inviting you to explore the patterns and discover the stories they tell. This design is a celebration of the beauty found in nature's smallest features, translated onto a canvas that is both functional and enchanting.

The choice of black or silver finish further enhances the Valkyrie model's allure. Whether you opt for the dignified black or the sleek silver, both options serve as a backdrop for the delicate floral design to shine. Additionally, for those who seek the pinnacle of elegance, the Valkyrie 'X' model boasts inlayed gold flowers, elevating the experience to one of unparalleled luxury and visual splendour.