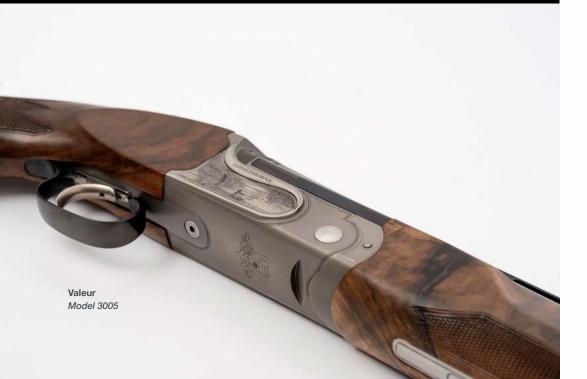

#### Valeur 3005

The Longthorne Valeur model represents the epitome of versatile elegance, marrying a classic aesthetic with the dynamic beauty of nature. Crafted to be equally at home on the range or in the midst of a game shoot, this firearm is a true embodiment of functionality and style. Its clean lines and unadorned design provide a canvas for the exquisite game scenes that adorn either side, capturing the essence of the outdoors and the thrill of the hunt.

Valeur Model 3005