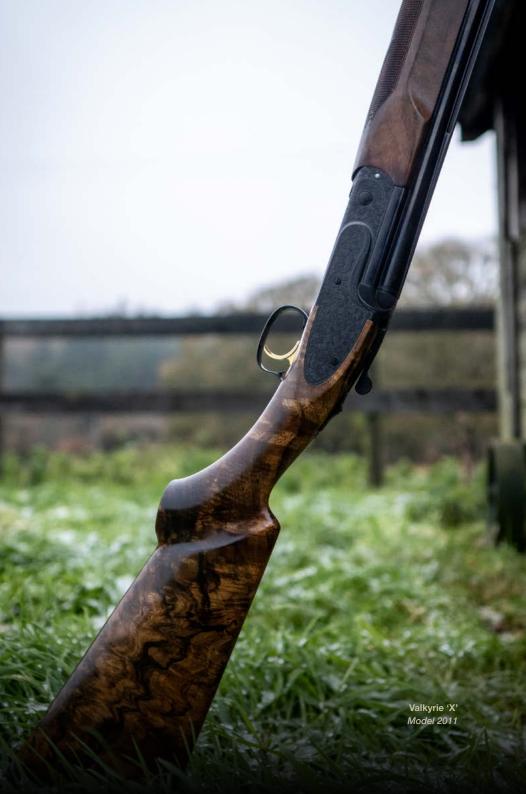

The choice of black or silver finish further enhances the Valkyrie model's allure. Whether you opt for the dignified black or the sleek silver, both options serve as a backdrop for the delicate floral design to shine. Additionally, for those who seek the pinnacle of elegance, the Valkyrie 'X' model boasts inlayed gold flowers, elevating the experience to one of unparalleled luxury and visual splendour.

Valkyrie 'X' Design

Griptek stock with adjustable comb