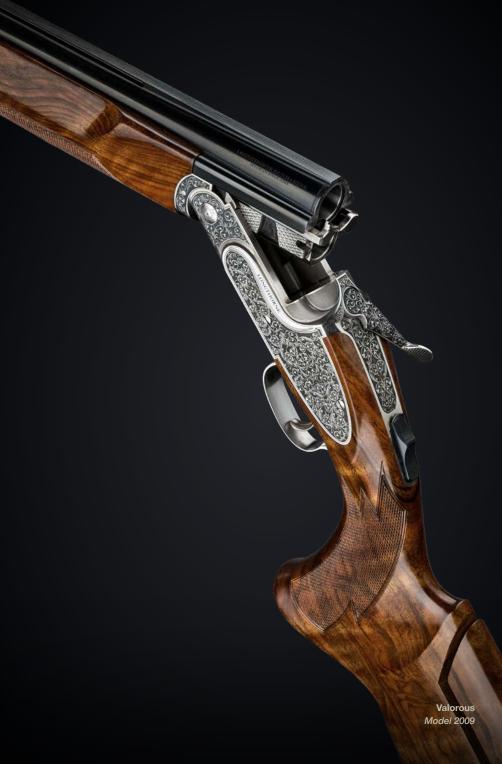

#### Valorous 2009

Enveloped within this intricate scrollwork, the commanding presence of the Galanthus flora takes centre stage. The Galanthus, with its exquisite beauty, emerges as the embodiment of strength and finesse through expert craftsmanship. Every petal and stem, meticulously etched into the firearm, captures the untamed essence of nature. Enhancing its charisma, the Valorous model unveils a gunmetal grey finish, infusing a modern charisma into its timeless charm. This bold hue perfectly accentuates the detailed engraving and the organic motifs, culminating in a seamless fusion of age-old tradition and contemporary allure.