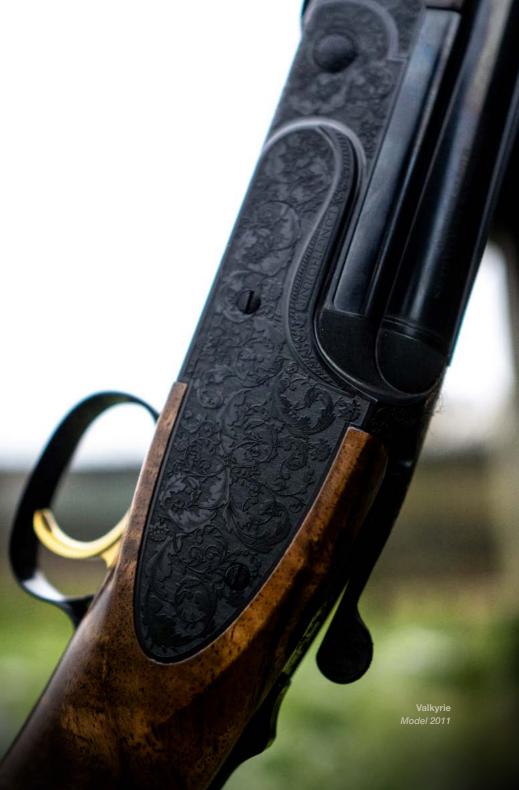

## Valkyrie

The Valkyrie model's floral design is a symphony of flowing lines and delicate details that intertwine, evoking the spirit of Sir William Morris's artistic legacy. Each element is meticulously crafted, inviting you to explore the patterns and discover the stories they tell. This design is a celebration of the beauty found in nature's smallest features, translated onto a canvas that is both functional and enchanting.

The choice of black or silver finish further enhances the Valkyrie model's allure. Whether you opt for the dignified black or the sleek silver, both options serve as a backdrop for the delicate floral design to shine. Additionally, for those who seek the pinnacle of elegance, the Valkyrie 'X' model boasts inlayed gold flowers, elevating the experience to one of unparalleled luxury and visual splendour.