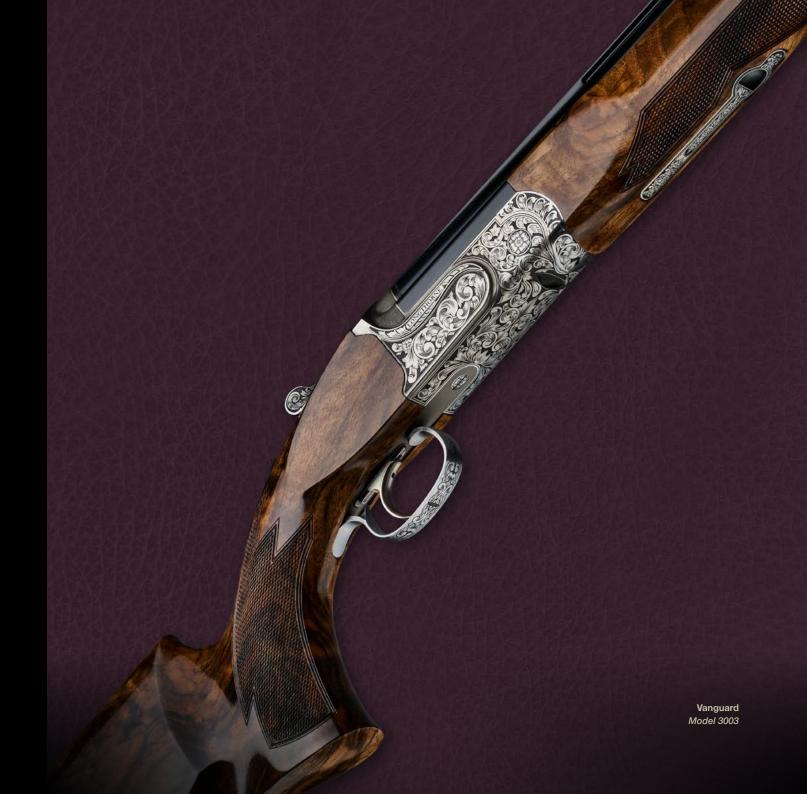

# Vanguard

The Longthorne Vanguard model proudly carries the legacy of timeless elegance, showcasing an exquisite acanthus scroll engraving that pays homage to our revered 'Hesketh Deluxe' model introduced back in 2011. This design echoes the heritage of that beloved creation, which quickly captured the hearts of enthusiasts and became a symbol of sophistication.

C. S. S. S.

Vanguard Model 3003 Vanguard Model 3003