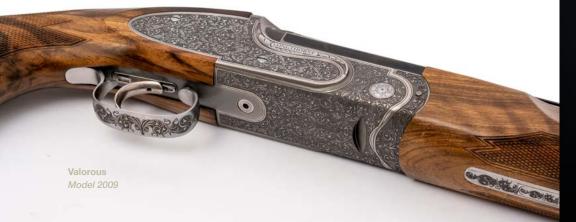

#### Valorous 2009

Enveloped within this intricate scrollwork, the commanding presence of the Galanthus flora takes centre stage. The Galanthus, with its exquisite beauty, emerges as the embodiment of strength and finesse through expert craftsmanship. Every petal and stem, meticulously etched into the firearm, captures the untamed essence of nature. Enhancing its charisma, the Valorous model unveils a gunmetal grey finish, infusing a modern charisma into its timeless charm. This bold hue perfectly accentuates the detailed engraving and the organic motifs, culminating in a seamless fusion of age-old tradition and contemporary allure.