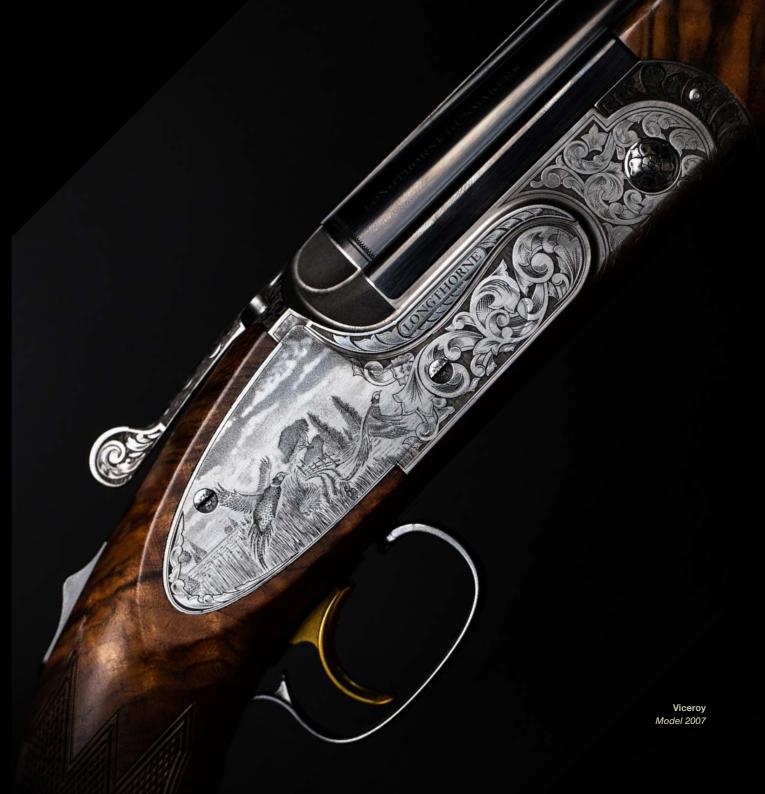

### Viceroy 2007

The Longthorne Viceroy model stands as a masterpiece of artistic fusion, harmonizing the classic elegance of acanthus scrollwork with the dynamic storytelling of a distinct 'pheasant' game scene vignette on each sidelock. This combination is a testament to the intricate balance between tradition and narrative.

Viceroy Model 2007 Viceroy Model 2007

Grand Color

Q.