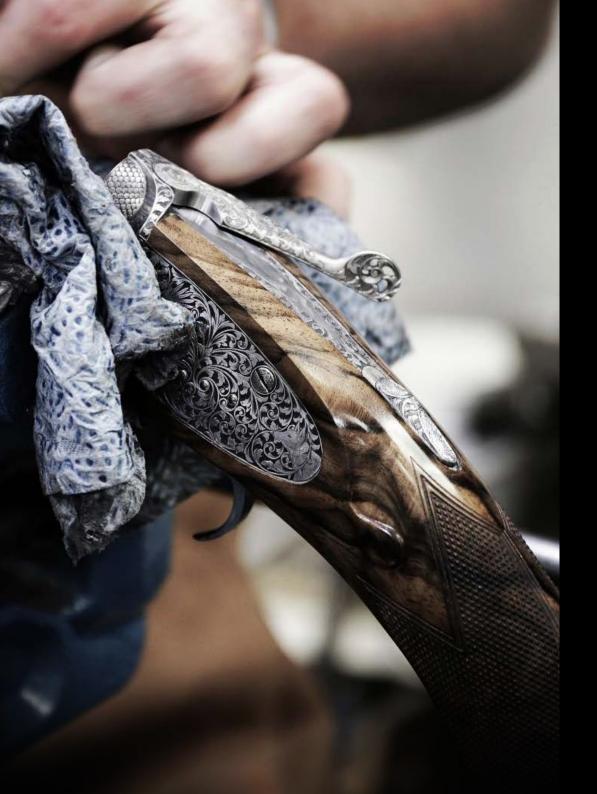

### Introduction

Crafted entirely in-house at our distinguished factory in Northampton, England, the Trigger Plate range upholds Longthorne's legacy of precision and ingenuity. At its core lies our proprietary patented billet machined barrel, a testament to our commitment to innovation. This exceptional design guarantees a remarkable balance between low felt recoil and an exceptional strength-to-weight ratio, creating a shooting experience that is both comfortable and powerful.

Standard features include Longthorne multi chokes, offering adaptability for diverse shooting scenarios, and flat ribbed 28"- 32" barrels that ensure a balance of performance and manoeuvrability, we also have several non-standard options available.

Furthermore, the Trigger Plate models offer an selection of stocks. Our barrels can be expertly crafted from steel or titanium, offering the choice between traditional resilience and the lightweight advantage of modern materials. Complementing this versatility, our array of stock and forend options allows you to find the perfect fit for your shooting style and comfort.