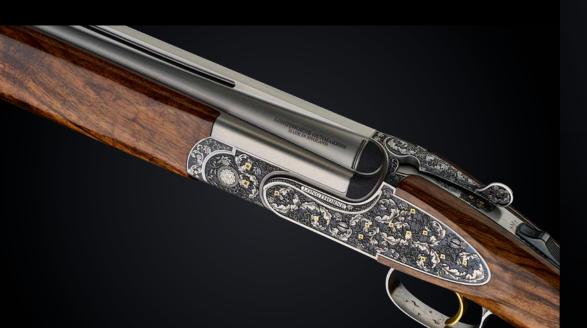

operties of titanium to create barrels that are not only incredibly lightweight but also offer enhanced durability, corrosion resistance, and exceptional heat dispersion.

What truly sets Longthorne apart is that we are the sole company in the world crafting fully machined titanium shotgun barrels, showcasing our unwavering dedication to pushing the limits of what's possible. This groundbreaking endeavour is a testament to our passion for innovation, where we combine traditional artistry with modern science to create firearms that redefine the shooting experience. When you choose Longthorne with titanium barrels, you're not just acquiring a firearm; you're embracing the future of shooting technology, where excellence and innovation come together to shape an unparalleled shooting journey.





Valkyrie 'X' Design

Griptek stock with adjustable comb

# Stock & forend shapes

At Longthorne, we take pride in offering a diverse range of stock and forend options to suit various preferences. However, we understand that individual tastes can be specific. If you do have a particular style or configuration in mind that isn't currently showcased, we encourage you to inquire. We're dedicated to tailoring our offerings to your desires. Don't hesitate to ask about customization or cost options – your satisfaction is our priority. Your firearm should resonate with your unique vision, and at Longthorne, we aim to make that a reality.













Sporting stock with adjustable comb

Griptek stock without adjustable comb

Sporting stock without adjustable comb

1



Game stock