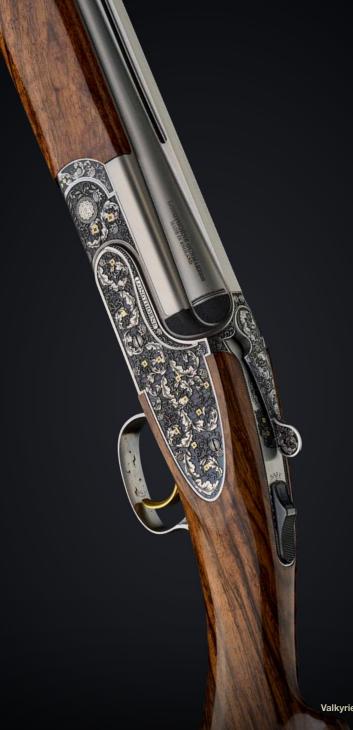

## Valkyrie

The Valkyrie model's floral design is a symphony of flowing lines and delicate details that intertwine, evoking the spirit of Sir William Morris's artistic legacy. Each element is meticulously crafted, inviting you to explore the patterns and discover the stories they tell. This design is a celebration of the beauty found in nature's smallest features, translated onto a canvas that is both functional and enchanting.

The choice of black or silver finish further enhances the Valkyrie model's allure. Whether you opt for the dignified black or the sleek silver, both options serve as a backdrop for the delicate floral design to shine. Additionally, for those who seek the pinnacle of elegance, the Valkyrie 'X' model boasts inlayed gold flowers, elevating the experience to one of unparalleled luxury and visual splendour.